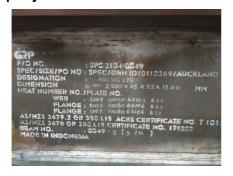

Welded Beams: Grades 350, 350L15, 300S0, 350S0

Designations 1200 WB, 1000 WB, 900 WB, 800 WB, 700 WB as per Fig D1 AS/NZS 3679.2: 2016. Up to 16mm Web and 40 mm Flange thickness.

Welded Columns: Grades 350, 350L15, 300S0, 350S0

Designations 500 WC, 400 WC, 350 WC as per Fig D2 AS/NZS 3679.2:2026. Up to 40mm Web and Flange thickness.

Note 1: Other sizes with different designation dimensions and masses (non common welded I sections) may be produced as per Section D of this standard. Dimensional tolerances as per Section 7.2 Figures 1 and 2 will apply to the closest common designation