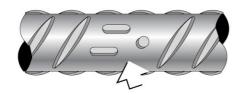

### **Bar Markings**

Tag

To check the validity of this certificate please scan the above Static QR Code with the ACRS Cloud App or visit www.steelcertification.com

Cert. Ref.: 015-02 250401 1

This document is uncontrolled when printed View original at www.steelcertification.com