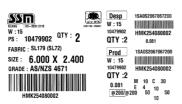

### **Bar Markings**

Tag

To check the validity of this certificate please scan the above Static QR Code with the ACRS Cloud App or visit www.steelcertification.com

Cert. Ref.: 015-02 250401 1

This document is uncontrolled when printed View original at www.steelcertification.com